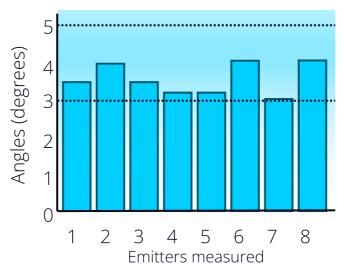

## Engineered for Stability Reinforced for Discovery

Real-Time QC with Vision-Based Software:

Our proprietary software detects tip angles with sub-degree precision, guaranteeing consistent, sharp tapers for maximum ionization efficiency Precision You Can See, Quality You Can Trust.

Each emitter manufactured to achieve tip taper angles within 5±1° >95% of emitters fall within spec range. Every emitter individually inspected and tested

- Verified QC = reproducible results
- Confidence in every batch