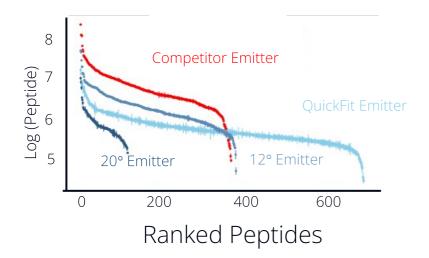

## Improved Sensitivity

QuickFit™ emitters deliver higher peptide and protein identifications due to superior sensitivity and signal stability across hundreds of runs

HeLa digest analyzed by direct infusion using a Thermo Scientific™ Orbitrap™ Exploris 480