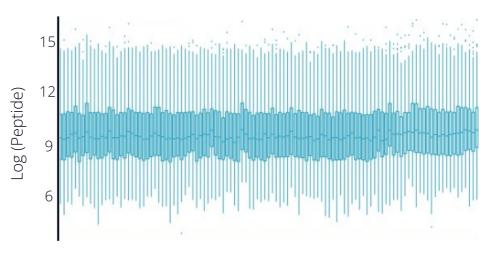

Median log protein intensity across >90 plasma runs acquired with an Orbitrap™ Astral system using QuickFit™ emitters

QuickFit™ emitters deliver both depth and reproducibility in LC-MS proteomics workflows