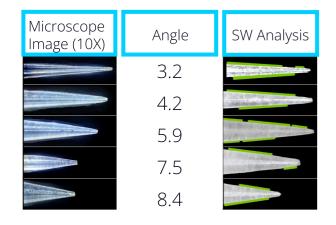

## Engineered for Stability Reinforced for Discovery

Real-Time QC with Vision-Based Software:

Our proprietary software detects tip angles with sub-degree precision, guaranteeing consistent, sharp tapers for maximum ionization efficiency Precision You Can See, Quality You Can Trust.

Each emitter manufactured to achieve tip taper angles within 5±1° >95% of emitters fall within spec range. Every emitter individually inspected and tested

- Verified QC = reproducible results
- Confidence in every batch